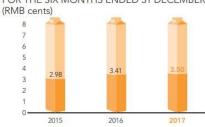

## **BASIC EPS**

FOR THE SIX MONTHS ENDED 31 DECEMBER

| (Unaudited)                                 | For the six mo |         |             |        |
|---------------------------------------------|----------------|---------|-------------|--------|
| (RMB '000)                                  | 2017           | 2016    | YOY changes |        |
| FCOJ and related products*                  |                |         |             |        |
| Segment revenue                             | 153,691        | 137,983 | 11.38%      |        |
| Segment results                             | 63,881         | 44,743  |             | 42.77% |
| Summi fresh orange juice                    |                |         |             |        |
| Segment revenue                             | 76,381         | 76,765  | -0.5%       |        |
| Segment results                             | (19,179)       | (9,075) | 1.11%       |        |
| Plantation and sale of agricultural produce |                |         | ·           | ·      |
| Segment revenue                             | 86,165         | 78,365  | 9.95%       |        |
| Segment results                             | 41,867         | 29,889  | 40%         |        |

| RMB '000                                                    | 2017/18 Interim | 2016/17 Interim | YOY changes |
|-------------------------------------------------------------|-----------------|-----------------|-------------|
| Revenue                                                     | 316,237         | 293,113         | ↑7.9%       |
| Gross profit                                                | 115,650         | 114,496         | ↑1.0%       |
| Changes in fair value of biological assets                  | 46,949          | 33,091          | ↑41.87%     |
| Operating expenses                                          | (90,886)        | (95,708)        | ↓5.03%      |
| Profit from operations                                      | 75,392          | 63,883          | ↑18.01%     |
| Finance costs                                               | (28,662)        | (18,117)        | ↑58.20%     |
| Income tax credit                                           | 467             | 166             | ↑181.3%     |
| Profit for the period attributable to owners of the Company | 47,197          | 45,932          | ↑2.75%      |
| Basic EPS (RMB cents)                                       | 3.50            | 3.41            | ↑2.6%       |