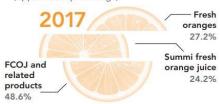

#### **REVENUE BREAKDOWN**

FOR THE SIX MONTHS ENDED 31 DECEMBER (Approximate percentage)