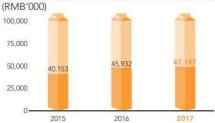

### **NET PROFIT**

FOR THE SIX MONTHS ENDED 31 DECEMBER

| RMB '000                                                    | 2017/18 Interim | 2016/17 Interim | YOY changes |
|-------------------------------------------------------------|-----------------|-----------------|-------------|
| Revenue                                                     | 316,237         | 293,113         | ↑7.9%       |
| Gross profit                                                | 115,650         | 114,496         | ↑1.0%       |
| Changes in fair value of biological assets                  | 46,949          | 33,091          | ↑41.87%     |
| Operating expenses                                          | (90,886)        | (95,708)        | ↓5.03%      |
| Profit from operations                                      | 75,392          | 63,883          | ↑18.01%     |
| Finance costs                                               | (28,662)        | (18,117)        | ↑58.20%     |
| Income tax credit                                           | 467             | 166             | ↑181.3%     |
| Profit for the period attributable to owners of the Company | 47,197          | 45,932          | ↑2.75%      |
| Basic EPS (RMB cents)                                       | 3.50            | 3.41            | ↑2.6%       |