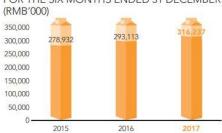

### **Financial Review**

For the six months ended 31 December 2017:

- Revenue increased to RMB316 million, up by 7.9% over the same period of FY16/17
- Gross margin reached 36.6%; sales revenue from orange pulp increased by approximately 42.5% year-on-year ("YOY")
- Profit before tax was RMB46 million, up by 2.1% over the same period of FY16/17

## REVENUE

FOR THE SIX MONTHS ENDED 31 DECEMBER

| RMB '000                                                    | 2017/18 Interim | 2016/17 Interim | YOY changes |
|-------------------------------------------------------------|-----------------|-----------------|-------------|
| Revenue                                                     | 316,237         | 293,113         | ↑7.9%       |
| Gross profit                                                | 115,650         | 114,496         | ↑1.0%       |
| Changes in fair value of biological assets                  | 46,949          | 33,091          | ↑41.87%     |
| Operating expenses                                          | (90,886)        | (95,708)        | ↓5.03%      |
| Profit from operations                                      | 75,392          | 63,883          | ↑18.01%     |
| Finance costs                                               | (28,662)        | (18,117)        | ↑58.20%     |
| Income tax credit                                           | 467             | 166             | ↑181.3%     |
| Profit for the period attributable to owners of the Company | 47,197          | 45,932          | ↑2.75%      |
| Basic EPS (RMB cents)                                       | 3.50            | 3.41            | ↑2.6%       |