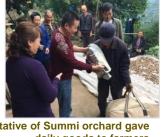

## "Summi Zero Distance", alleviating poverty among farmers

Summi Zero Distance facilitates the promotion of poverty alleviation among farmers **林**美歌mil Zero Distance Consumers upload/reload an amount of RMB3,500 - 10% will be given as subsidies to farmers

> Also become a member of Summi, enjoy exclusive fresh fruits and orange juice as well as the naming of an orange

Representative of Summi orchard gave daily goods to farmers

**Active Promotion, Care for Community,** 